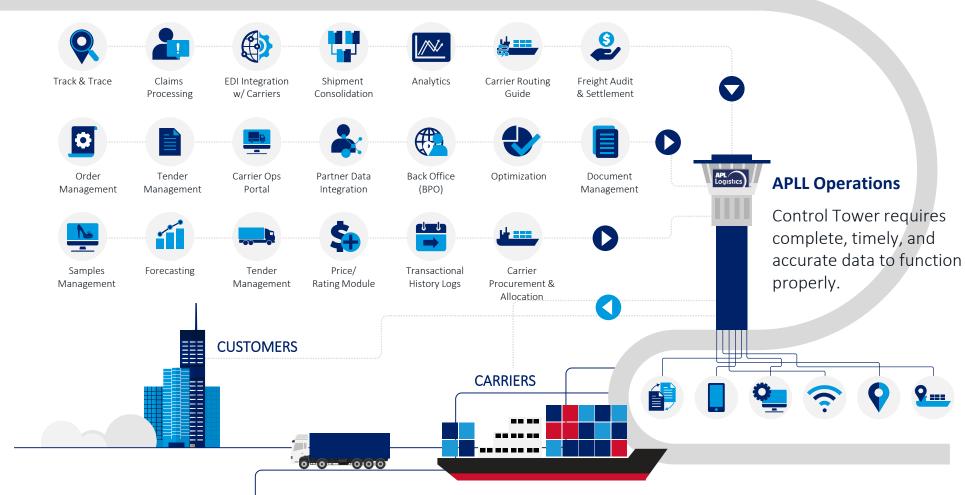

### **CONTROL TOWER ELEMENTS**

Your plan is only as good as your ability to execute it. Many elements are in play to orchestrate a Control Tower. All rely on sound data.