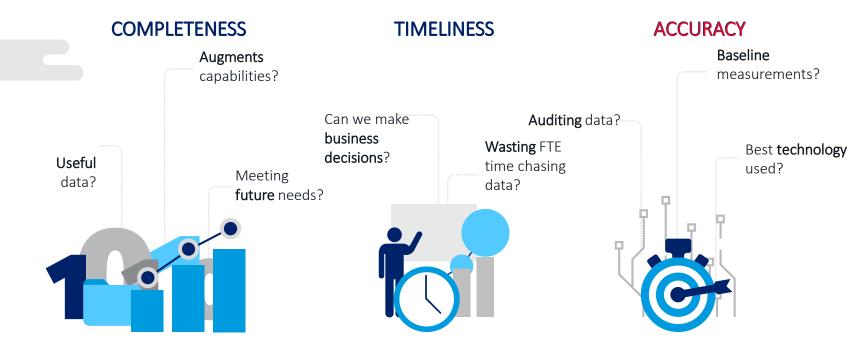

### **EVENT DATA MANAGEMENT**

Basic questions we ask ourselves about what makes good data...Completeness and Timeliness are the first steps!

Note: DQA measures performance at a customer level and communicates the completeness.