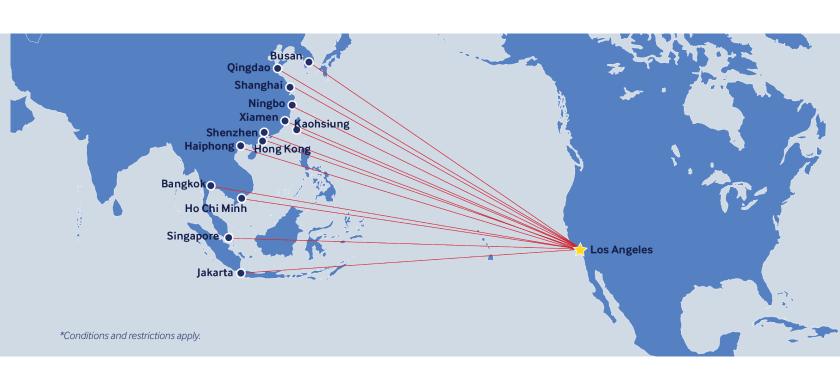

OceanGuaranteed™ operates from seven countries, giving you the option to originate shipments from APL Logistics' dedicated network and facilities in multiple key Asian ports. Locations include:

- China: Qingdao, Shanghai, Ningbo, Xiamen, Shenzhen, Hong Kong
- Taiwan: Kaohsiung
- Thailand: Bangkok
- Vietnam: Ho Chi Minh City, Haiphong
- Singapore
- Indonesia: Jakarta
- South Korea: Busan